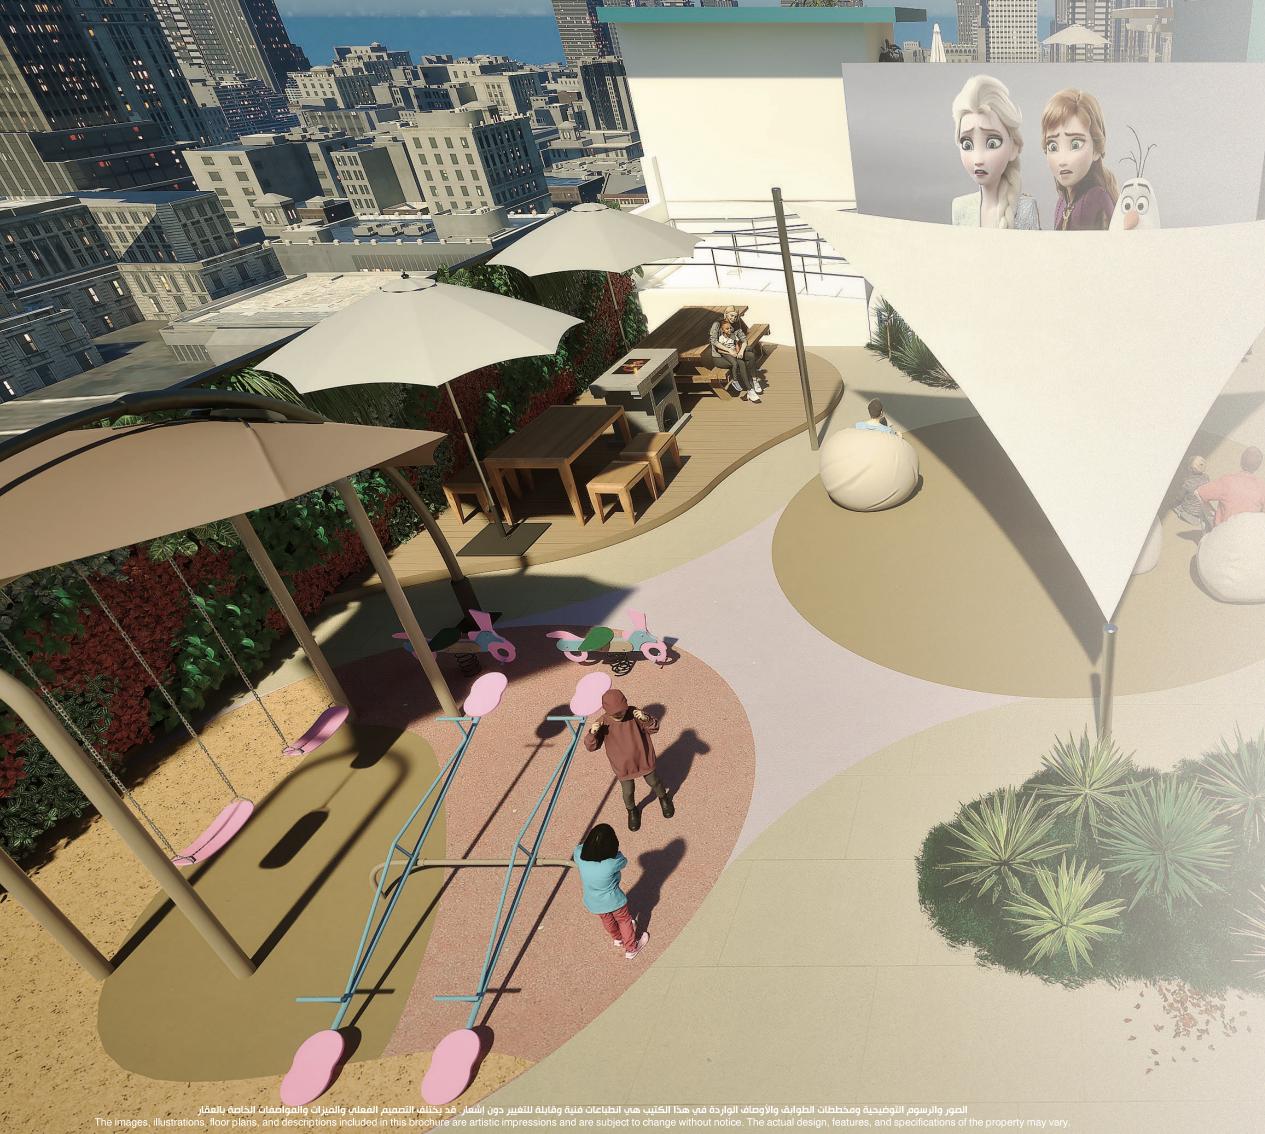

### OPEN AIR CINEMA

Immerse yourself in the magic of cinema under the stars at our open-air cinema nestled within your blankets, and state-of-the-art audiovisual equipments, our open air cinema provides the perfect backdrop for an evening of entertainment and relaxation.

# BBQ CORNER

With state-of-the-art grilling equipment, ample seating, and a cozy ambiance, it's the perfect spot to sizzle up your favorite dishes and create lasting memories with family and friends.

# KIDS PLAY AREA

For our little residents, we have dedicated kids play areas that are both safe and stimulation. These spaces are designed to encourage creativity, imagination and physical activtiy.