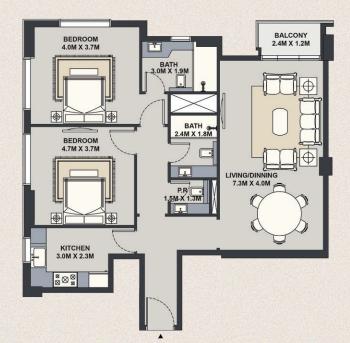

### 2 BEDROOM APARTMENTS

### Type 2: 1141.19 sq.ft

| Suite Area   | 102.30 sqm | 1101.15 sq.ft |
|--------------|------------|---------------|
| Balcony Area | 3.72 sqm   | 40.04 sq.ft   |
| Total Area   | 106.02 sqm | 1141.19 sq.ft |