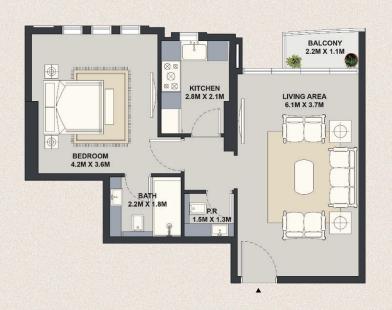

| 0              |
| Monday V 10-0 |                |
| Tuesday V     | 0 - 14.30      |
| Wednesday     |                |
| Thursday V 2  | ▲<br>0,5°<br>► |
| Friday        | .0,5           |
|               | ×              |
| Sunday        |                |

يم الفعلي والميزات والمواصفات الخاصة بالعقار images, illustrations, floor plans, and descriptions included in

chure are artistic impressions and are subject to change without notice. The ac

13.00



UNIT TYPES & FLOOR PLANS

### I BEDROOM APARTMENTS

#### Type 1: 1252.60 sq.ft



#### Type 2: 835.82 sq.ft



#### Type 3: 840.88 sq.ft



### I BEDROOM APARTMENTS

#### Type 4: 590.19 sq.ft



#### Type 5: 818.06 sq.ft



#### Type 6: 639.38 sq.ft



### I BEDROOM APARTMENTS

### Type 7: 657.35 sq.ft

### Type 8: 784.58 sq.ft





| Suite Area   | 58.38 sqm | 628.40 sq.ft |
|--------------|-----------|--------------|
| Balcony Area | 2.69 sqm  | 28.95 sq.ft  |
| Total Area   | 61.07 sqm | 657.35 sq.ft |





| Suite Area   | 63.04 sqm | 678.56 sq.ft |
|--------------|-----------|--------------|
| Balcony Area | 9.85 sqm  | 106.02 sq.ft |
| Total Area   | 72.89 sqm | 784.58 sq.ft |

### 2 BEDROOM APARTMENTS

### Type 1: 1363.03 sq.ft



الصور والرسوم التوضيحية ومخططات الطوابق والأوصاف الواردة في هذا الكتيب هي انطباعات فنية وقابلة للتغيير دون إشعار. قد يختلف التصميم الفعلي والميزات والمواصفات الخاصة بالعقار The images, illustrations, floor plans, and descriptions included in this brochure are artistic impressions and are subject to change without notice. The actual design, features, and specifications of the prope