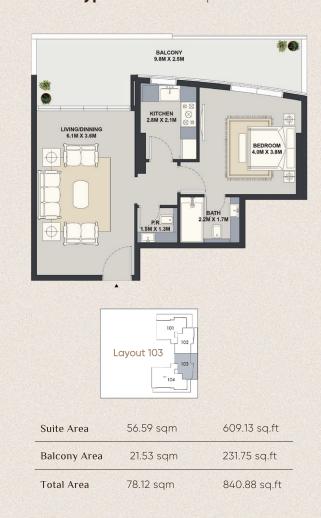

th Alexa, Google Home, and Siri. From lighting to temperature manage every aspect of your home effortlessly.

| Living room   |                |
|---------------|----------------|
| G 🛱 💿 🔅       | 0              |
| Monday V 10-0 |                |
| Tuesday V     | 0 - 14.30      |
| Wednesday     |                |
| Thursday V 2  | ▲<br>0,5°<br>► |
| Friday        | .0,5           |
|               | ×              |
| Sunday        |                |

يم الفعلي والميزات والمواصفات الخاصة بالعقار images, illustrations, floor plans, and descriptions included in

chure are artistic impressions and are subject to change without notice. The ac

13.00



UNIT TYPES & FLOOR PLANS

### I BEDROOM APARTMENTS

#### Type 1: 1252.60 sq.ft



#### Type 2: 835.82 sq.ft



#### Type 3: 840.88 sq.ft



### I BEDROOM APARTMENTS

#### Type 4: 590.19 sq.ft



#### Type 5: 818.06 sq.ft



#### Type 6: 639.38 sq.ft



### I BEDROOM APARTMENTS

### Type 7: 657.35 sq.ft

### Type 8: 784.58 sq.ft





| Suite Area   | 58.38 sqm | 628.40 sq.ft |
|--------------|-----------|--------------|
| Balcony Area | 2.69 sqm  | 28.95 sq.ft  |
| Total Area   | 61.07 sqm | 657.35 sq.ft |





| Suite Area   | 63.04 sqm | 678.56 sq.ft |
|--------------|-----------|--------------|
| Balcony Area | 9.85 sqm  | 106.02 sq.ft |
| Total Area   | 72.89 sqm | 784.58 sq.ft |

### 2 BEDROOM APARTMENTS

### Type 1: 1363.03 sq.ft



الصور والرسوم التوضيحية ومخططات الطوابق والأوصاف الواردة في هذا الكتيب هي انطباعات فنية وقابلة للتغيير دون إشعار. قد يختلف التصميم الفعلي والميزات والمواصفات الخاصة بالعقار The images, illus