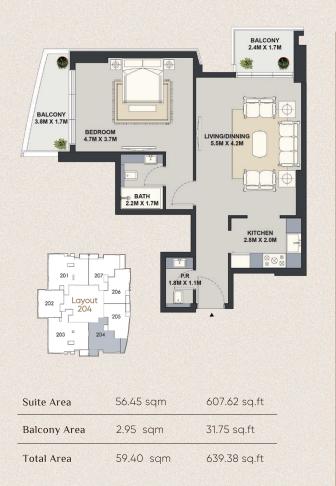

your home effortlessly.

| Living room   |                |
|---------------|----------------|
| G 🛱 💿 🔅       | 0              |
| Monday V 10-0 |                |
| Tuesday V     | 0 - 14.30      |
| Wednesday     |                |
| Thursday V 2  | ▲<br>0,5°<br>► |
| Friday        | .0,5           |
|               | ×              |
| Sunday        |                |

يم الفعلي والميزات والمواصفات الخاصة بالعقار images, illustrations, floor plans, and descriptions included in

chure are artistic impressions and are subject to change without notice. The ac

13.00



UNIT TYPES & FLOOR PLANS

### I BEDROOM APARTMENTS

#### Type 1: 1252.60 sq.ft



#### Type 2: 835.82 sq.ft



#### Type 3: 840.88 sq.ft



### I BEDROOM APARTMENTS

#### Type 4: 590.19 sq.ft



#### Type 5: 818.06 sq.ft



#### Type 6: 639.38 sq.ft



### I BEDROOM APARTMENTS

### Type 7: 657.35 sq.ft

### Type 8: 784.58 sq.ft





| Suite Area   | 58.38 sqm | 628.40 sq.ft |
|--------------|-----------|--------------|
| Balcony Area | 2.69 sqm  | 28.95 sq.ft  |
| Total Area   | 61.07 sqm | 657.35 sq.ft |





| Suite Area   | 63.04 sqm | 678.56 sq.ft |
|--------------|-----------|--------------|
| Balcony Area | 9.85 sqm  | 106.02 sq.ft |
| Total Area   | 72.89 sqm | 784.58 sq.ft |

### 2 BEDROOM APARTMENTS

### Type 1: 1363.03 sq.ft



الصور والرسوم التوضيحية ومخططات الطوابق والأوصاف الواردة في هذا الكتيب هي انطباعات فنية وقابلة للتغيير دون إشعار. قد يختلف التصميم الفعلي والميزات والمواصفات الخاصة بالعقار The images, illustrations, floor plans, and descriptions included in this brochure are artistic impre