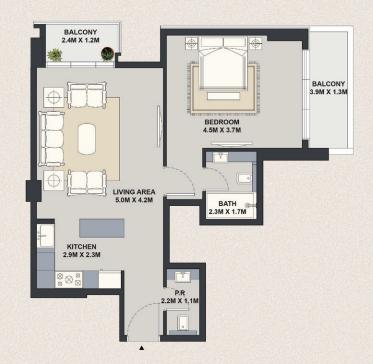

### 2 BEDROOM APARTMENTS

### Type 1: 1363.03 sq.ft

الصور والرسوم التوضيحية ومخططات الطوابق والأوصاف الواردة في هذا الكتيب هي انطباعات فنية وقابلة للتغيير دون إشعار. قد يختلف التصميم الفعلي والميزات والمواصفات الخاصة بالعقار The images, illustrations, floor plans, and descriptions included in this brochure are artistic impressions and are subject to change without notice. The actual design, features, and specifications of the property may vary.