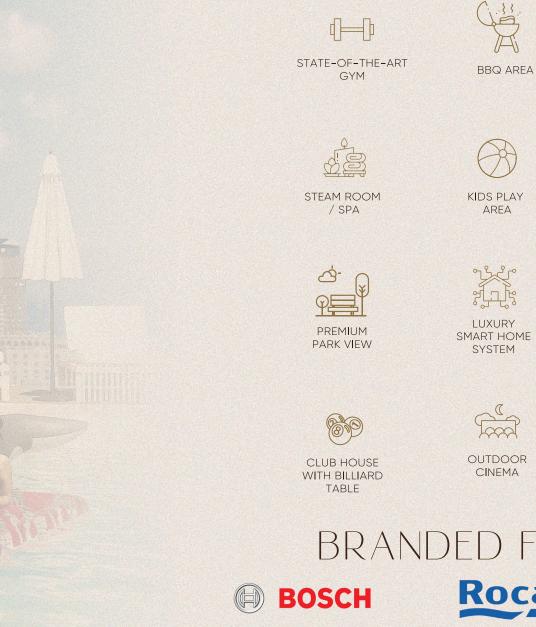

## AMENITIES & SERVICES

Ci di

 $\bigotimes$ 

80

TEMPERATURE CONTROLLED SWIMMING POOL

MODULAR KITCHEN WITH BRANDED APPLIANCES

EXTENSIVE HARDSCAPE & LANDSCAPING

### BRANDED FEATURES

Appliances

Sanitaryware

### OPEN AIR CINEMA

Immerse yourself in the magic of cinema under the stars at our open-air cinema nestled within your blankets, and state-of-the-art audiovisual equipments, our open air cinema provides the perfect backdrop for an evening of entertainment and relaxation.

# BBQ CORNER

With state-of-the-art grilling equipment, ample seating, and a cozy ambiance, it's the perfect spot to sizzle up your favorite dishes and create lasting memories with family and friends.

### WHERE FITNESS MEETS CONVENIENCE

Exotica understands the importance of maintaining a balanced lifestyle. The gym and pool facilities are designed to cater to your well-being, allowing you to stay fit, rejuvenate, and embrace the essence of luxurious living.

# KIDS PLAY AREA

For our little residents, we have dedicated kids play areas that are both safe and stimulation. These spaces are designed to encourage creativity, imagination and physical activtiy.

### SMART HOME SYSTEM

Experience seamless control with the luxury smart home system, compatible with Alexa, Google Home, and Siri. From lighting to temperature manage every aspect of your home effortlessly.