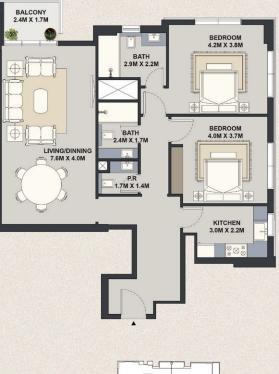

### 2 BEDROOM APARTMENTS

### Type 1: 1363.03 sq.ft

الصور والرسوم التوضيحية ومخططات الطوابق والأوصاف الواردة في هذا الكتيب هي انطباعات فنية وقابلة للتغيير دون إشعار. قد يختلف التصميم الفعلي والميزات والمواصفات الخاصة بالعقار The images, illustrations, floor plans, and descriptions included in this brochure are artistic impressions and are subject to change without notice. The actual design, features, and specifications of the property may vary.