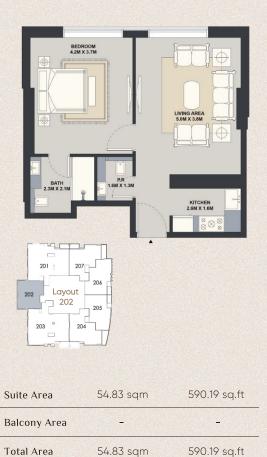

rature manage every aspect of your home effortlessly.

| Living room   |                |
|---------------|----------------|
| G 🛱 💿 🔅       | 0              |
| Monday V 10-0 |                |
| Tuesday V     | 0 - 14.30      |
| Wednesday     |                |
| Thursday V 2  | ▲<br>0,5°<br>► |
| Friday        | .0,5           |
|               | ×              |
| Sunday        |                |

يم الفعلي والميزات والمواصفات الخاصة بالعقار images, illustrations, floor plans, and descriptions included in

chure are artistic impressions and are subject to change without notice. The ac

13.00



UNIT TYPES & FLOOR PLANS

### I BEDROOM APARTMENTS

#### Type 1: 1252.60 sq.ft



#### Type 2: 835.82 sq.ft



#### Type 3: 840.88 sq.ft



### I BEDROOM APARTMENTS

#### Type 4: 590.19 sq.ft



#### Type 5: 818.06 sq.ft



#### Type 6: 639.38 sq.ft



### I BEDROOM APARTMENTS

### Type 7: 657.35 sq.ft

### Type 8: 784.58 sq.ft





| Suite Area   | 58.38 sqm | 628.40 sq.ft |
|--------------|-----------|--------------|
| Balcony Area | 2.69 sqm  | 28.95 sq.ft  |
| Total Area   | 61.07 sqm | 657.35 sq.ft |





| Suite Area   | 63.04 sqm | 678.56 sq.ft |
|--------------|-----------|--------------|
| Balcony Area | 9.85 sqm  | 106.02 sq.ft |
| Total Area   | 72.89 sqm | 784.58 sq.ft |

### 2 BEDROOM APARTMENTS

### Type 1: 1363.03 sq.ft



الصور والرسوم التوضيحية ومخططات الطوابق والأوصاف الواردة في هذا الكتيب هي انطباعات فنية وقابلة للتغيير دون إشعار. قد يختلف التصميم الفعلي والميزات والمواصفات الخاصة بالعقار The images, illustrations, floor plans, and descriptions included in thi