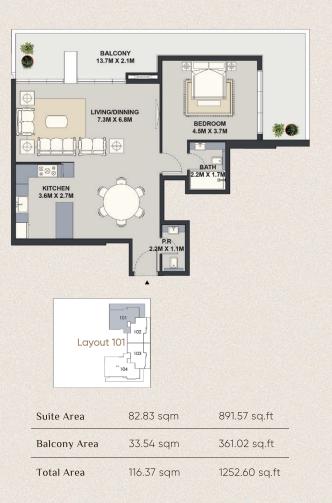

s control with the luxury smart home system, compatible with Alexa, Google Home, and Siri. From lighting to temperature manage every aspect of your home effortlessly.

| Living room   |                |
|---------------|----------------|
| G 🛱 💿 🔅       | 0              |
| Monday V 10-0 |                |
| Tuesday V     | 0 - 14.30      |
| Wednesday     |                |
| Thursday V 2  | ▲<br>0,5°<br>► |
| Friday        | .0,5           |
|               | ×              |
| Sunday        |                |

يم الفعلي والميزات والمواصفات الخاصة بالعقار images, illustrations, floor plans, and descriptions included in

chure are artistic impressions and are subject to change without notice. The ac

13.00



UNIT TYPES & FLOOR PLANS

### I BEDROOM APARTMENTS

#### Type 1: 1252.60 sq.ft



#### Type 2: 835.82 sq.ft



#### Type 3: 840.88 sq.ft



### I BEDROOM APARTMENTS

#### Type 4: 590.19 sq.ft



#### Type 5: 818.06 sq.ft



#### Type 6: 639.38 sq.ft



### I BEDROOM APARTMENTS

### Type 7: 657.35 sq.ft

### Type 8: 784.58 sq.ft





| Suite Area   | 58.38 sqm | 628.40 sq.ft |
|--------------|-----------|--------------|
| Balcony Area | 2.69 sqm  | 28.95 sq.ft  |
| Total Area   | 61.07 sqm | 657.35 sq.ft |





| Suite Area   | 63.04 sqm | 678.56 sq.ft |
|--------------|-----------|--------------|
| Balcony Area | 9.85 sqm  | 106.02 sq.ft |
| Total Area   | 72.89 sqm | 784.58 sq.ft |

### 2 BEDROOM APARTMENTS

### Type 1: 1363.03 sq.ft



الصور والرسوم التوضيحية ومخططات الطوابق والأوصاف الواردة في هذا الكتيب هي انطباعات فنية وقابلة للتغيير دون إشعار. قد يختلف التصميم ا