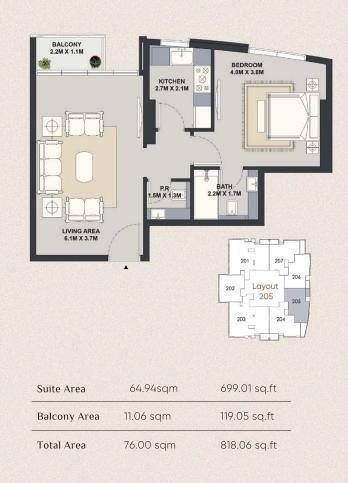

iving room   |                |
|---------------|----------------|
| G 🛱 💿 🔅       | 0              |
| Monday V 10-0 |                |
| Tuesday V     | 0 - 14.30      |
| Wednesday     |                |
| Thursday V 2  | ▲<br>0,5°<br>► |
| Friday        | .0,5           |
|               | ×              |
| Sunday        |                |

يم الفعلي والميزات والمواصفات الخاصة بالعقار images, illustrations, floor plans, and descriptions included in

chure are artistic impressions and are subject to change without notice. The ac

13.00



UNIT TYPES & FLOOR PLANS

### I BEDROOM APARTMENTS

#### Type 1: 1252.60 sq.ft



#### Type 2: 835.82 sq.ft



#### Type 3: 840.88 sq.ft



### I BEDROOM APARTMENTS

#### Type 4: 590.19 sq.ft



#### Type 5: 818.06 sq.ft



#### Type 6: 639.38 sq.ft



### I BEDROOM APARTMENTS

### Type 7: 657.35 sq.ft

### Type 8: 784.58 sq.ft





| Suite Area   | 58.38 sqm | 628.40 sq.ft |
|--------------|-----------|--------------|
| Balcony Area | 2.69 sqm  | 28.95 sq.ft  |
| Total Area   | 61.07 sqm | 657.35 sq.ft |





| Suite Area   | 63.04 sqm | 678.56 sq.ft |
|--------------|-----------|--------------|
| Balcony Area | 9.85 sqm  | 106.02 sq.ft |
| Total Area   | 72.89 sqm | 784.58 sq.ft |

### 2 BEDROOM APARTMENTS

### Type 1: 1363.03 sq.ft



الصور والرسوم التوضيحية ومخططات الطوابق والأوصاف الواردة في هذا الكتيب هي انطباعات فنية وقابلة للتغيير دون إشعار. قد يختلف التصميم الفعلي والميزات والمواصفات الخاصة بالعقار The images, illustrations, floor plans, and descriptions included in this brochure are artistic impressions and are subject to cha