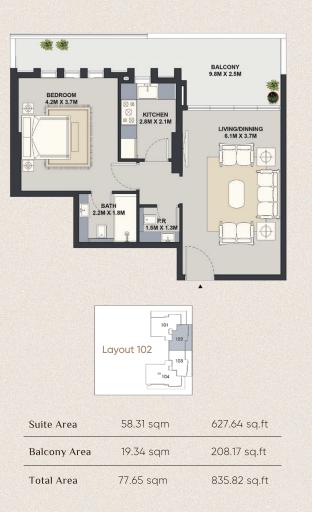

rt home system, compatible with Alexa, Google Home, and Siri. From lighting to temperature manage every aspect of your home effortlessly.

| Living room   |                |
|---------------|----------------|
| G 🛱 💿 🔅       | 0              |
| Monday V 10-0 |                |
| Tuesday V     | 0 - 14.30      |
| Wednesday     |                |
| Thursday V 2  | ▲<br>0,5°<br>► |
| Friday        | .0,5           |
|               | ×              |
| Sunday        |                |

يم الفعلي والميزات والمواصفات الخاصة بالعقار images, illustrations, floor plans, and descriptions included in

chure are artistic impressions and are subject to change without notice. The ac

13.00



UNIT TYPES & FLOOR PLANS

### I BEDROOM APARTMENTS

#### Type 1: 1252.60 sq.ft



#### Type 2: 835.82 sq.ft



#### Type 3: 840.88 sq.ft



### I BEDROOM APARTMENTS

#### Type 4: 590.19 sq.ft



#### Type 5: 818.06 sq.ft



#### Type 6: 639.38 sq.ft



### I BEDROOM APARTMENTS

### Type 7: 657.35 sq.ft

### Type 8: 784.58 sq.ft





| Suite Area   | 58.38 sqm | 628.40 sq.ft |
|--------------|-----------|--------------|
| Balcony Area | 2.69 sqm  | 28.95 sq.ft  |
| Total Area   | 61.07 sqm | 657.35 sq.ft |





| Suite Area   | 63.04 sqm | 678.56 sq.ft |
|--------------|-----------|--------------|
| Balcony Area | 9.85 sqm  | 106.02 sq.ft |
| Total Area   | 72.89 sqm | 784.58 sq.ft |

### 2 BEDROOM APARTMENTS

### Type 1: 1363.03 sq.ft



الصور والرسوم التوضيحية ومخططات الطوابق والأوصاف الواردة في هذا الكتيب هي انطباعات فنية وقابلة للتغيير دون إشعار. قد يختلف التصميم الفعلي والميزات والمواصفات الخ