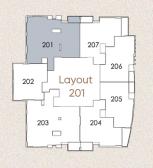

### **Type 3:** 1220.84 sq.ft

|   | 201 | 207 | li l |
|---|-----|-----|------------------------------------------|
|   |     | 206 |                                          |
| 2 |     |     |                                          |
| L |     | 205 |                                          |
|   | 203 | 204 |                                          |
|   |     |     |                                          |
|   |     |     |                                          |