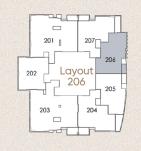

### 2 BEDROOM APARTMENTS

### Type 1: 1363.03 sq.ft

الصور والرسوم التوضيحية ومخططات الطوابق والأوصاف الواردة في هذا الكتيب هي انطباعات فنية وقابلة للتغيير دون إشعار. قد يختلف التصميم الفعلي والميزات والمواصفات الخاصة بالعقار The images, illustrations, floor plans, and descriptions included in this brochure are artistic impressions and are subject to change without notice. The actual design, features, and specifications of the property may vary.