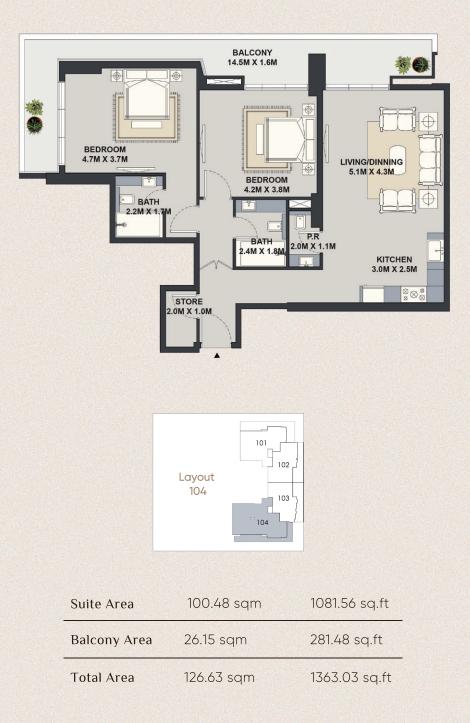

### 2 BEDROOM APARTMENTS

### Type 2: 1141.19 sq.ft

| Suite Area   | 102.30 sqm | 1101.15 sq.ft |
|--------------|------------|---------------|
| Balcony Area | 3.72 sqm   | 40.04 sq.ft   |
| Total Area   | 106.02 sqm | 1141.19 sq.ft |